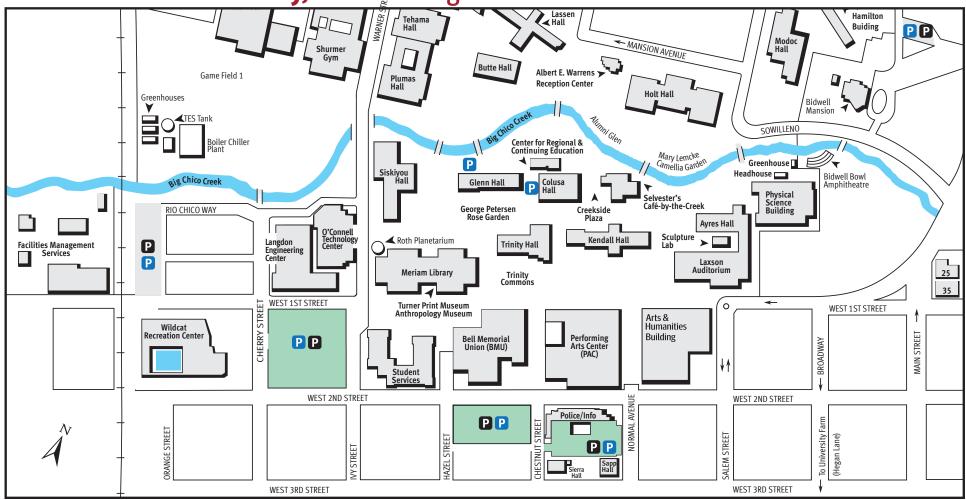

## **Campus Parking Options:**

Hourly parking is available in all campus lots in any open G or FS marked space. Rates are \$1 per hour, unlimited.

- Option 1: Download the **PassportParking** app from the App Store or Google Play, or visit ppprk.com, to "pay by plate." No need to display a permit on your dash. You can also monitor and extend your time using the app or website.
- Option 2: Permit dispensers are available on the first floors of the parking structures at 2nd & Chestnut Streets, 2nd & Cherry Streets, and in the Stadium Lot. A paid permit must be displayed on your dash.
- Additional information can be found at www.csuchico.edu/up/parking/

## **Accessible Parking:**

The blue P symbols denote accessible parking areas. Both a CSUC parking permit and a DMV plate/placard are required to park in the P accessible parking areas.

## **City Parking:**

Free and metered street parking is available south of campus. Most metered spaces are 50 cents per hour.

RESEARCH FOUNDATION