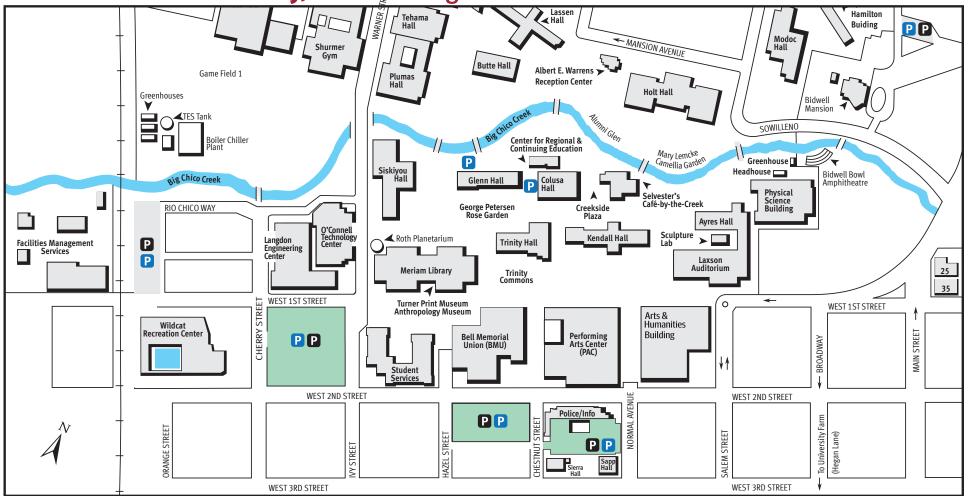

## California State University, Chico Parking Information

## Campus Parking Options:

Hourly parking is available in all campus lots in any open G or FS marked space. Rates are \$1 per hour, unlimited.

- Option 1: Download the **PassportParking** app from the App Store or Google Play, or visit ppprk.com, to "pay by plate." No need to display a permit on your dash. You can also monitor and extend your time using the app or website.
- Option 2: Permit dispensers are available on the first floors of the parking structures at 2nd & Chestnut Streets, 2nd & Cherry Streets, and in the Stadium Lot. A paid permit must be displayed on your dash.
- Additional information can be found at https://www.csuchico.edu/parking/

## **Accessible Parking:**

The blue **P** symbols denote accessible parking areas. Both a CSUC parking permit and a DMV plate/placard are required to park in the **P** accessible parking areas.

## **City Parking:**

Free and metered street parking is available south of campus. Most metered spaces are 50 cents per hour.

California State University, Chico Research Foundation