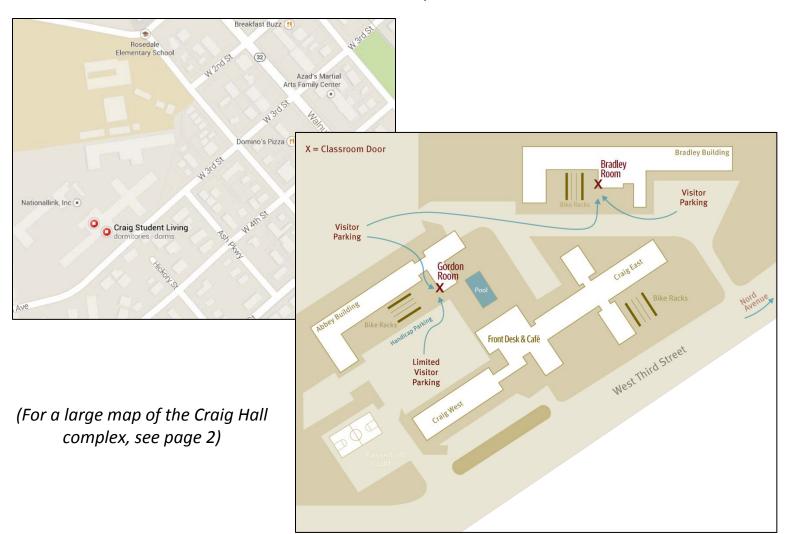

## **Craig Hall**

1400 W. 3<sup>rd</sup> Street Cross Street: Nord Ave. / Walnut St.

## **Directions**

- 1. From Nord Avenue/Walnut Street/CA-32, turn left/west onto W. 3rd Street. Craig Hall is on your right.
- 2. There are three visitor parking areas. See map for locations.
- 3. Abbey Building is on right (next to pool).
- 4. Gordon Room & Bradley Room doors are marked with X's on the map above.