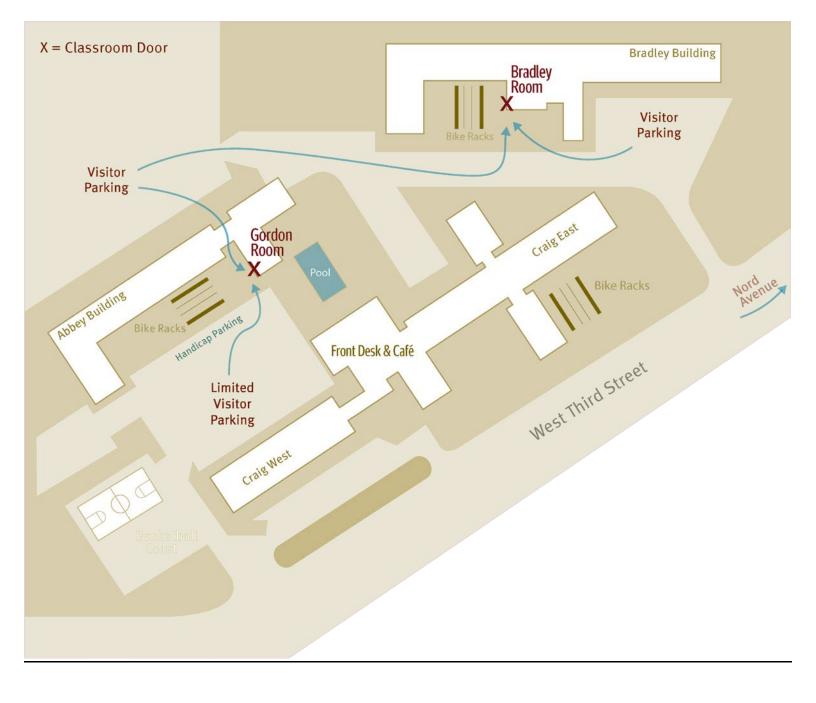

## **Craig Hall**

1400 W. 3<sup>rd</sup> Street Cross Street: Nord Ave. / Walnut St.

## **Directions**

- 1. From Nord Avenue/Walnut Street/CA-32, turn left/west onto W. 3rd Street. Craig Hall is on your right.
- 2. There are three visitor parking areas. See map for locations.
- 3. Abbey Building is on right (next to pool).
- 4. Gordon Room & Bradley Room doors are marked with X's on the map above.